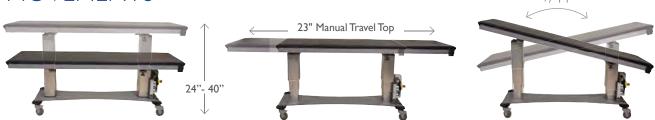

## 3 Movement Table

PATIENT WEIGHT CAPACITY 450lbs. (205kg.) TOP 24" (61 cm) W, 78" (198 cm) L MOTION I height range 24" - 40" (61 cm × 102 cm) MOTION 2 23" (56 cm) overall manual travel top MOTION 3 Trendelenburg tilt +/ -14° **CONTROLS** I foot, I hand TABLE WEIGHT 320lbs. (813kg.) WARRANTY 4 year REGULATORY FDA, ETL, CE

### **MOVEMENTS**