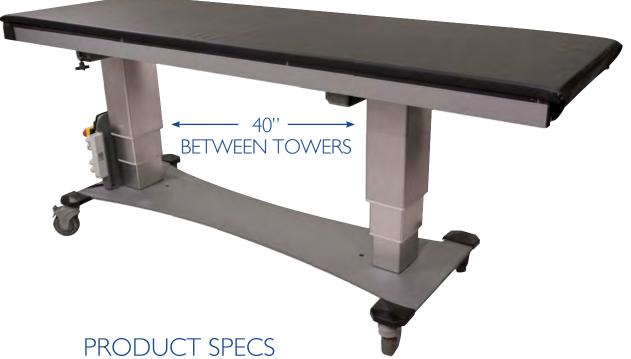

## 3 Movement Table

PATIENT WEIGHT CAPACITY 450lbs. (205kg.) TOP 24" (61 cm) W, 78" (198 cm) L MOTION I height range 24" - 40" (61 cm × 102 cm) MOTION 2 23" (56 cm) overall manual travel top MOTION 3 Trendelenburg tilt +/ -14° **CONTROLS** I foot, I hand TABLE WEIGHT 320lbs. (813kg.) WARRANTY 4 year REGULATORY FDA, ETL, CE

- Most Cost-effective 3 Movement Imaging Table
- 2 Tower Lift Design
- 40" Open Space Between Towers
- 4 Year Warranty

OAKWORKS® DTPM300 is ideal for pain management treatment centers, surgical centers, and other multi-disciplinary medical facilities where a cost effective solution without compromise is needed. Accessories included: 1" radiolucent table top pad (2" pad is optional)